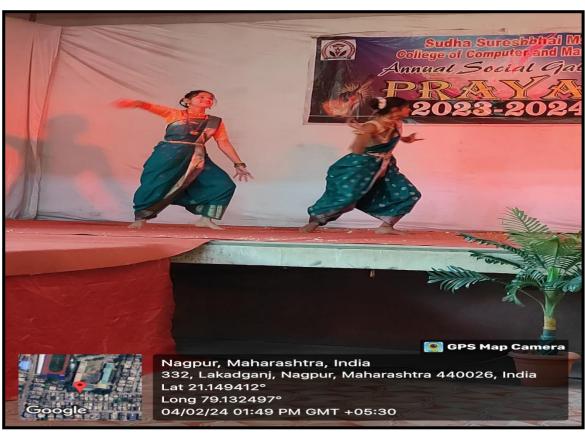

#### 1. Annual Gathering: 2023-24

The annual social gathering was held in S.S.Maniar College of Computer and Management, Nagpur from 27<sup>th</sup> January to 4<sup>th</sup> February-2024. Several sports and competitive events were organized under the aegis of the Annual Social Gathering "PRAYAS".

On the last day of the Annual Social Gathering, dignitaries of Shri Nagpur Gujrati Mandal, Chief Guest – Shri Narendra Bhai Zha, Vice President of Shri Nagpur Gujrati Mandal, graced the occasion. Shri. Yogeshbhai Patel, President and Dr. (Mrs.) S. A. Bhide, Director addressed the students on this occasion. Prizes were distributed by the dignitaries to the toppers of 2022-23 and winners of all events of the gathering. All the students enjoyed all the events of the gathering.