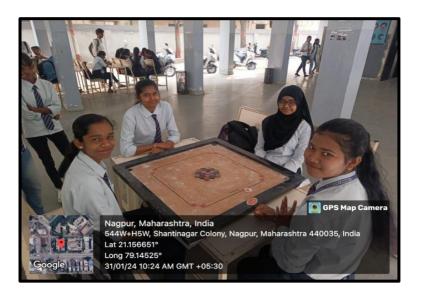

### 2. Indoor Games

#### B. Carom

The inter class Carom competition was held on the 31<sup>st</sup>January 2024. The event started at 9:30 AM on 31<sup>st</sup>January with a total of 30 contestants taking part in the competition. The event started at 9:30 AM on 31<sup>st</sup>January with a total of 30 contestants taking part in the competition. Two Carrom boards were provided and the contestants were split into team of two, they were made to play simultaneously. The results were known with: