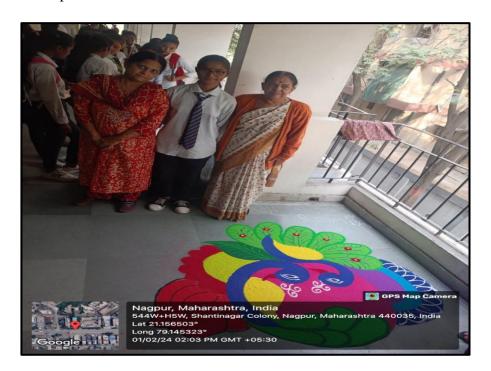

#### D. Rangoli

On 1<sup>st</sup> February, 2024, our college under the banner of Prayas 2024 organized Rangoli Making Competition. Our Students Made wonderful Rangolis. Harsha Sahu student of B.Com-I secured 1<sup>st</sup> place in this competition.