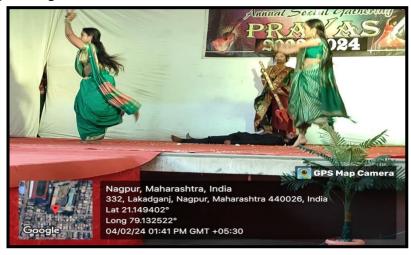

#### 1. Annual Gathering: 2023-24

The annual social gathering was held in S.S.Maniar College of Computer and Management, Nagpur from 27<sup>th</sup> January to 4<sup>th</sup> February-2024. Several sports and competitive events were organized under the aegis of the Annual Social Gathering "PRAYAS".

On the last day of the Annual Social Gathering, dignitaries of Shri Nagpur Gujrati Mandal, Chief Guest – Shri Narendra Bhai Zha, Vice President of Shri Nagpur Gujrati Mandal, graced the occasion. Shri. Yogeshbhai Patel, President and Dr. (Mrs.) S. A. Bhide, Director addressed the students on this occasion. Prizes were distributed by the dignitaries to the toppers of 2022-23 and winners of all events of the gathering. All the students enjoyed all the events of the gathering.