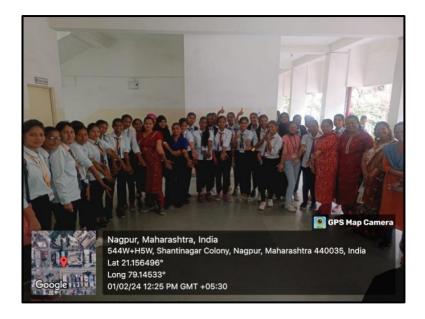

#### 1. Annual Gathering: 2023-24

The annual social gathering was held in S.S.Maniar College of Computer and Management, Nagpur from 27<sup>th</sup> January to 4<sup>th</sup> February-2024. Several sports and competitive events were organized under the aegis of the Annual Social Gathering "PRAYAS".

On the last day of the Annual Social Gathering, dignitaries of Shri Nagpur Gujrati Mandal, Chief Guest – Shri Narendra Bhai Zha, Vice President of Shri Nagpur Gujrati Mandal, graced the occasion. Shri. Yogeshbhai Patel, President and Dr. (Mrs.) S. A. Bhide, Director addressed the students on this occasion. Prizes were distributed by the dignitaries to the toppers of 2022-23 and winners of all events of the gathering. All the students enjoyed all the events of the gathering.