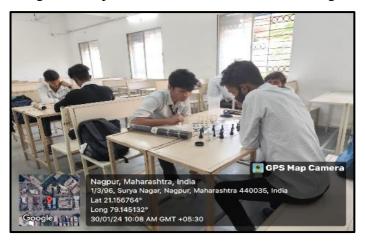

### 2. Indoor Games

#### A. Chess

Prayas Annual Social gathering 2023-24 was conducted from 27<sup>th</sup> January 2023 to 4<sup>th</sup>February 2024. The inter class chess competition was held on the 30<sup>th</sup>January 2024. The top four qualified players gave their best to win the game. The tension in the game kept increasing as the competition went on. Finally, after a tough competition, the results were known with Mark Raut of BBA ll<sup>nd</sup> year securing the first place and Pritam Sonsarure securing the second place.