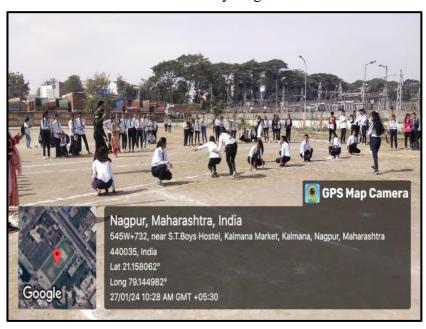

#### 1. Annual Gathering: 2023-24

The annual social gathering was held in S.S.Maniar College of Computer and Management, Nagpur from 27<sup>th</sup> January to 4<sup>th</sup> February-2024. Several sports and competitive events were organized under the aegis of the Annual Social Gathering "PRAYAS".

On the last day of the Annual Social Gathering, dignitaries of Shri Nagpur Gujrati Mandal, Chief Guest – Shri Narendra Bhai Zha, Vice President of Shri Nagpur Gujrati Mandal, graced the occasion. Shri. Yogeshbhai Patel, President and Dr. (Mrs.) S. A. Bhide, Director addressed the students on this occasion. Prizes were distributed by the dignitaries to the toppers of 2022-23 and winners of all events of the gathering. All the students enjoyed all the events of the gathering.