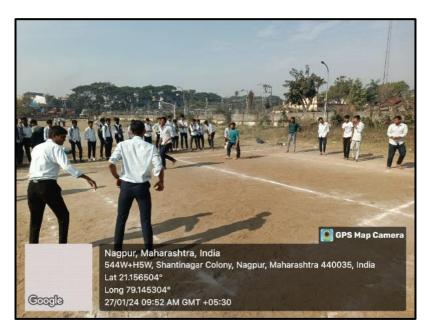

## 3. Outdoor Games

#### D. Kabaddi

Prayas Annual Social gathering 2023-24 was conducted from 27th January 2023- 4<sup>th</sup>February 2024. The inter class Kabaddi competition was held on the 27<sup>th</sup>January 2024. BCA-I students won the match.